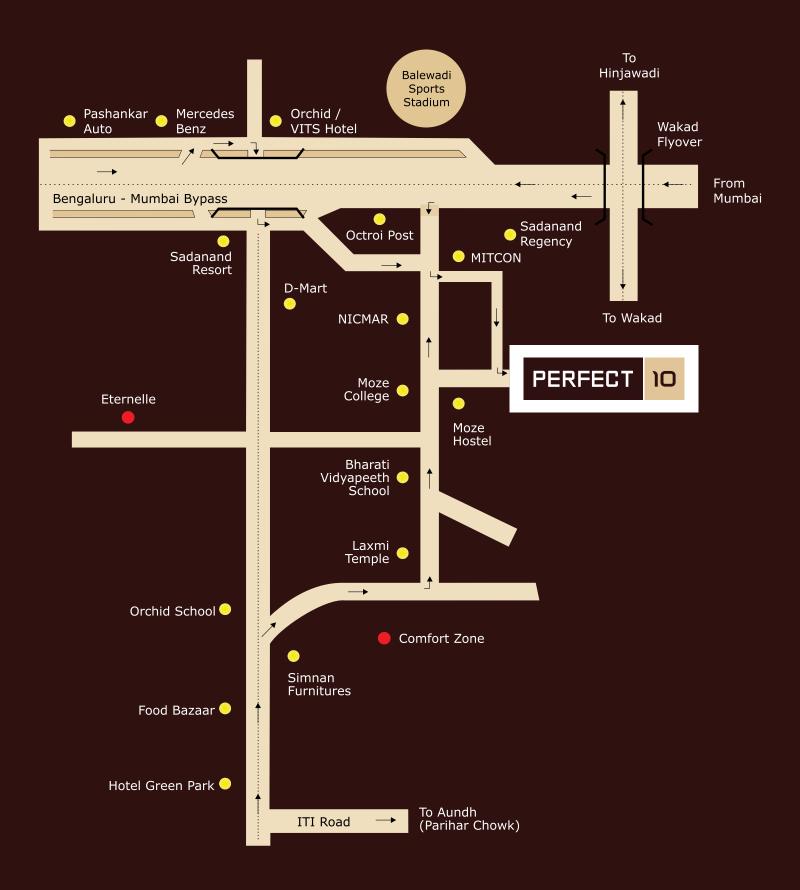

## PERFECT CONNECTIVITY

#### LOCATION MAP

(Not to Scale)

#### **In The Vicinity**

Balewadi High Street | Rajiv Gandhi Infotech Park | Balewadi Stadium | Bharati Vidyapeeth School | Orchid School MITCON | D-Mart | VITS Hotel | Holiday Inn | Freekick Futsal Arena | Jupiter Hospital | Mercedes-Benz Showroom Maruti-Suzuki Showroom