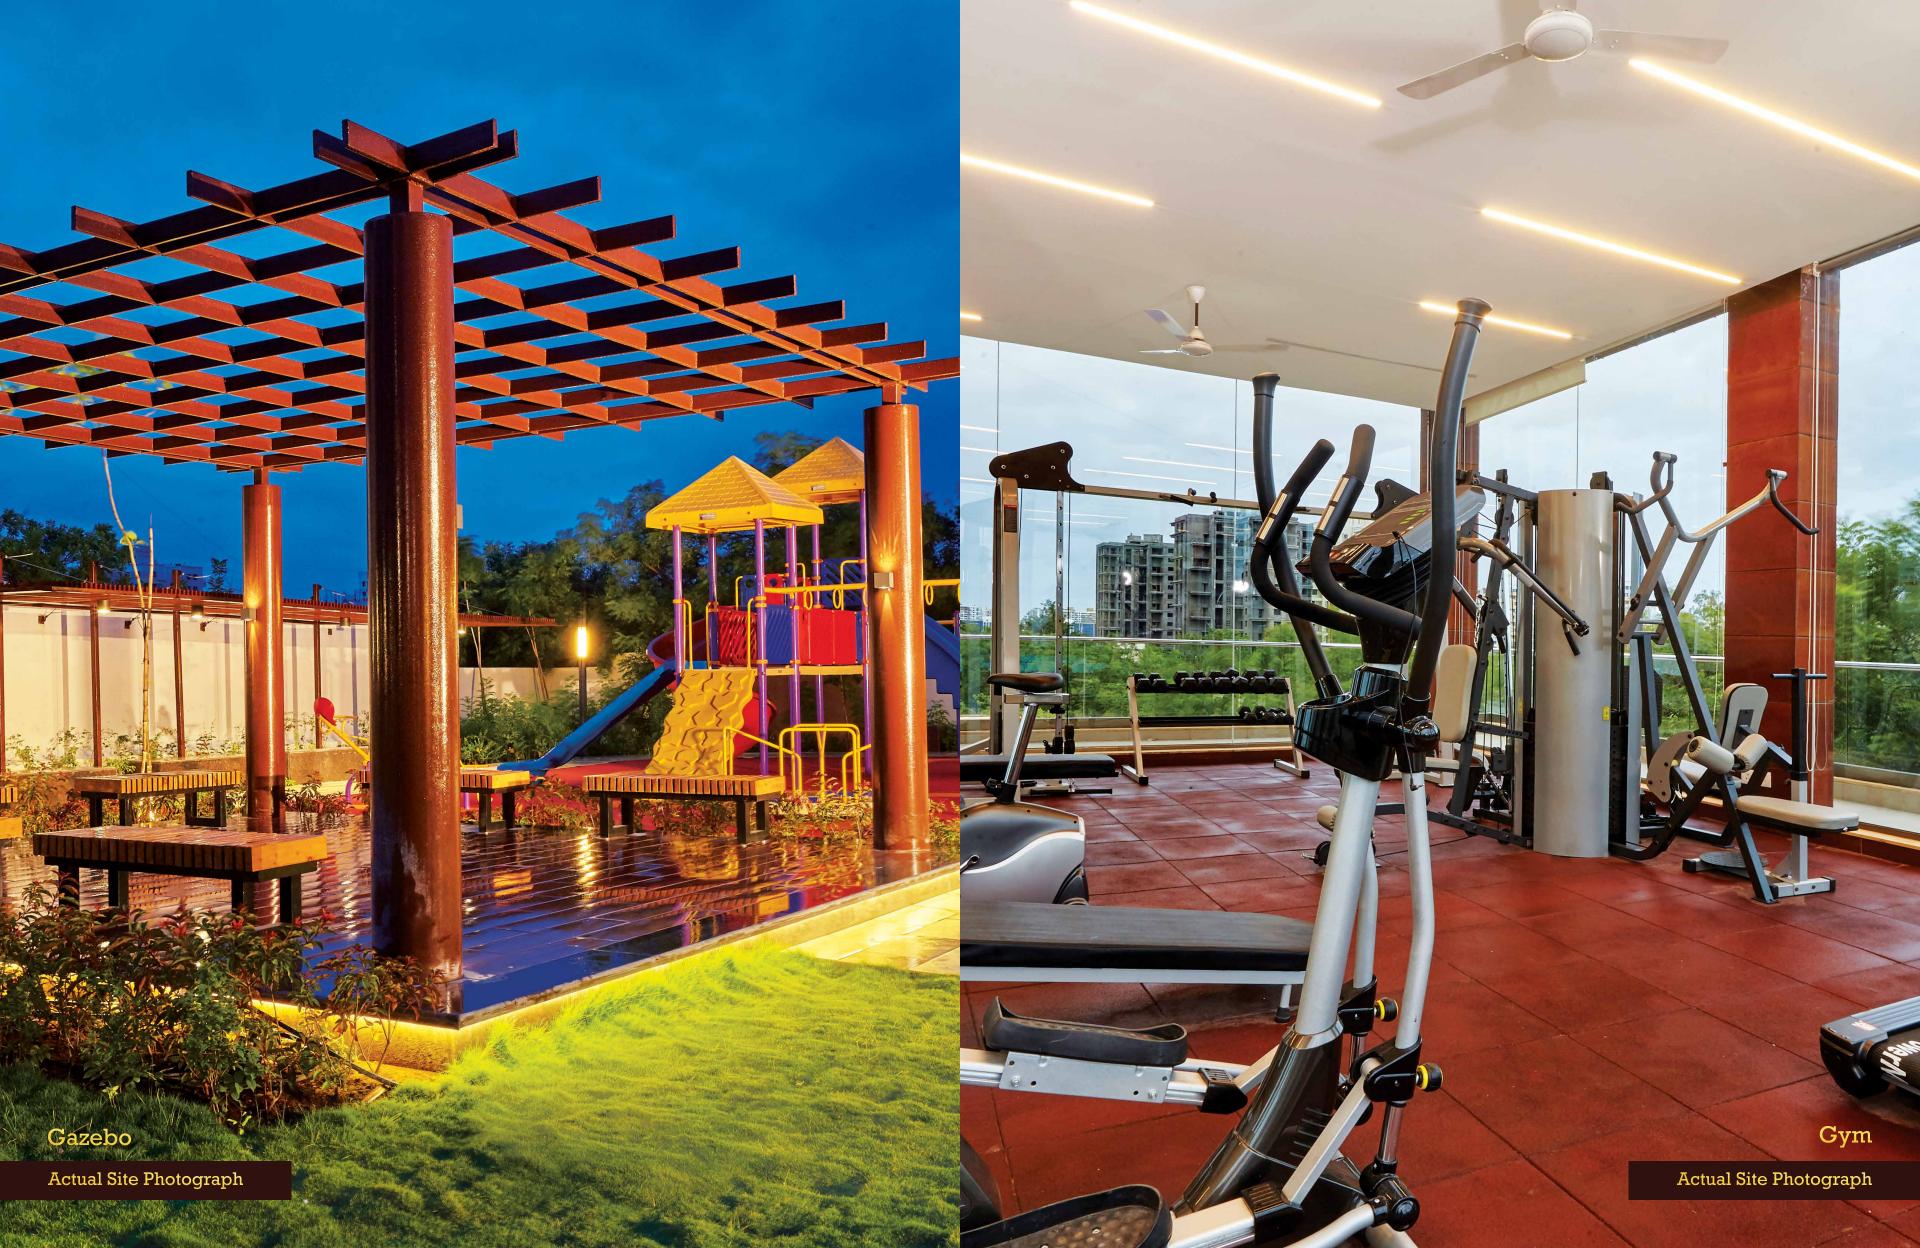

# 7 PERFECT AMENITIES

### **ENTERTAINMENT**

- » Community Hall
- » Amphitheatre
- » Party Lawn
- » Gazebo
- » Pool Deck
- » Entrance Plaza

### **HEALTH & FITNESS**

- » Aerobics / Yoga / Meditation Hall
- » Jogging Track / Walking Track