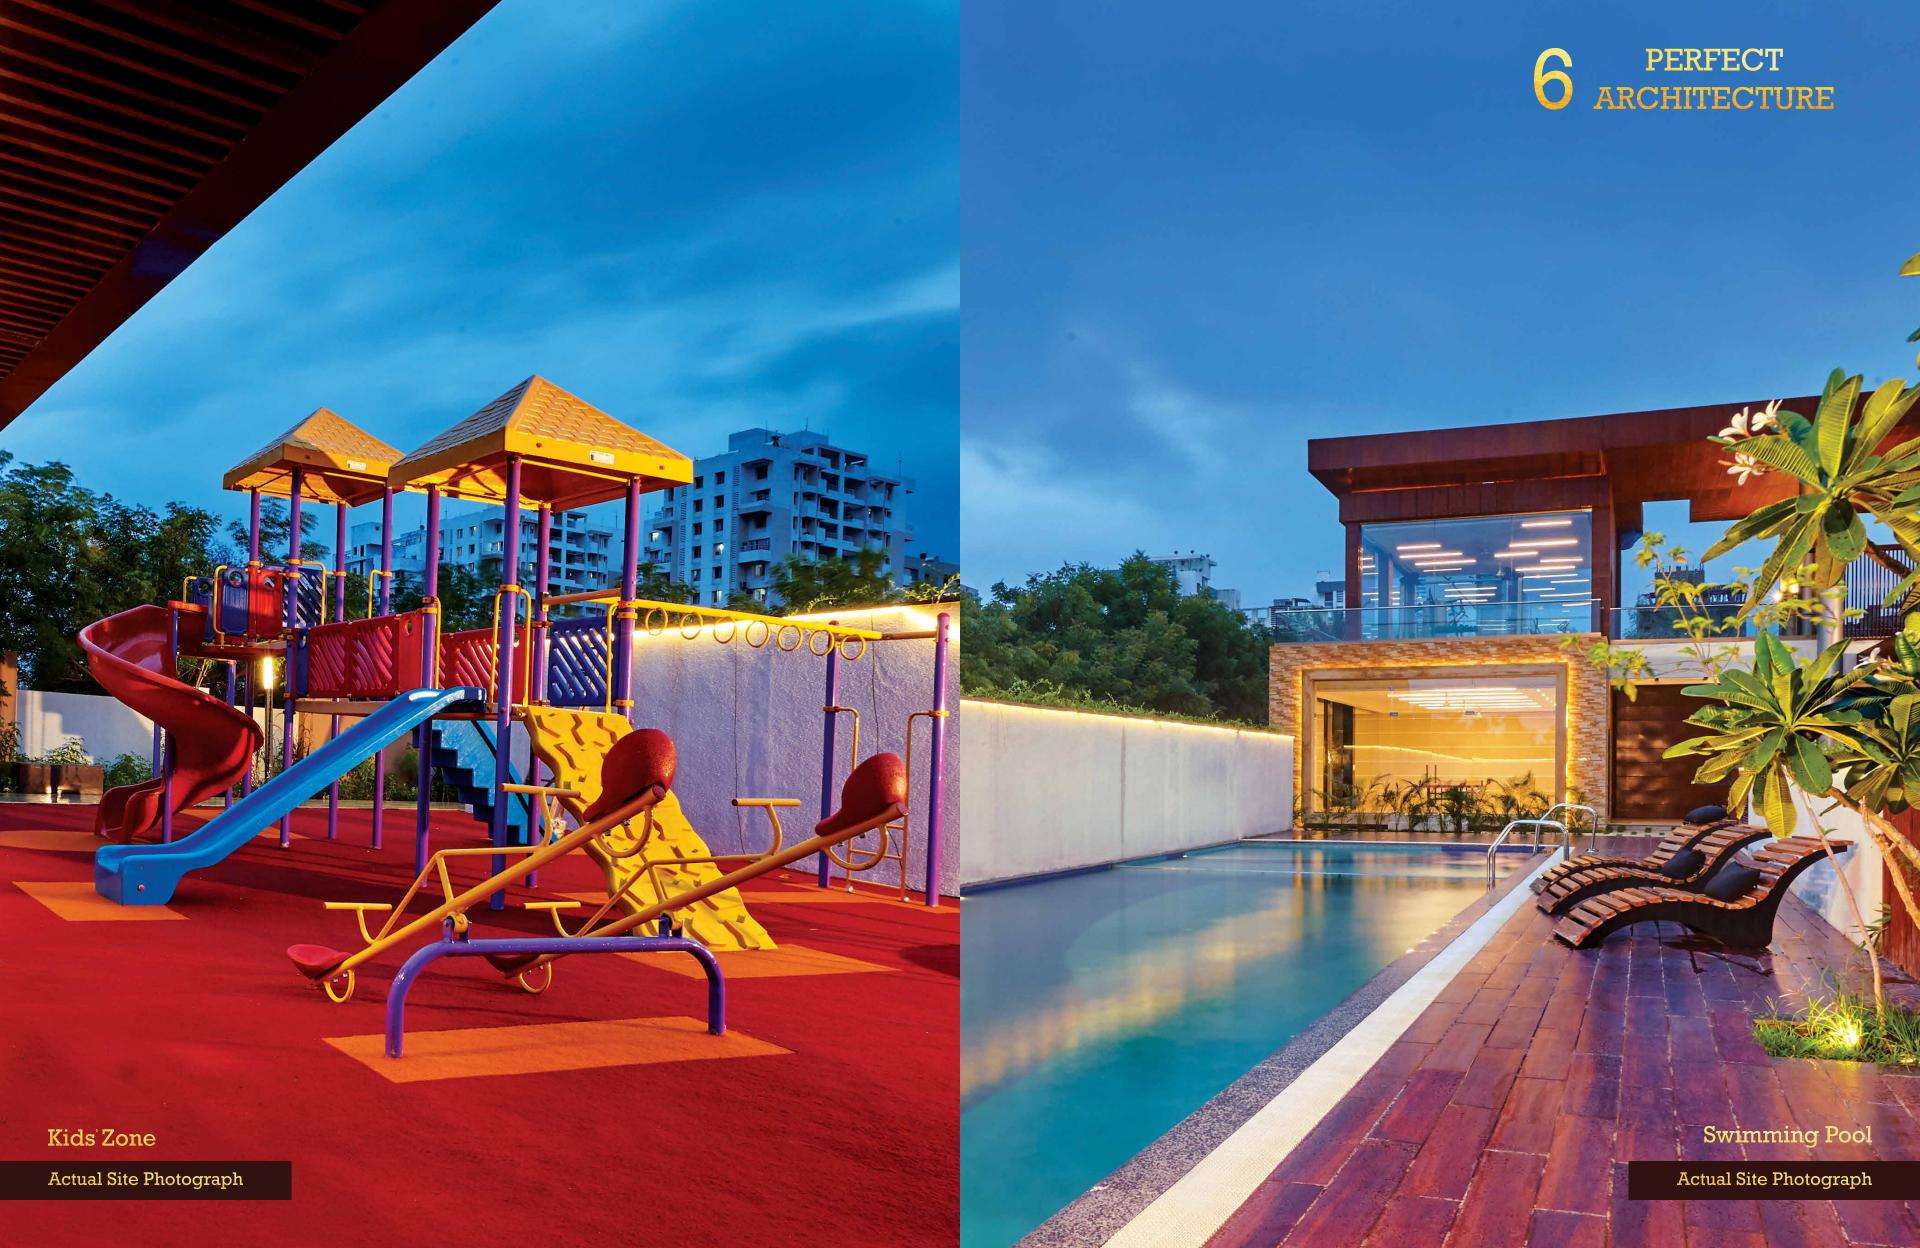

# 7 PERFECT AMENITIES

### **ENTERTAINMENT**

- » Community Hall
- » Amphitheatre
- » Party Lawn
- » Gazebo
- » Pool Deck
- » Entrance Plaza

### **HEALTH & FITNESS**

- » Aerobics / Yoga / Meditation Hall
- » Jogging Track / Walking Track

### LANDSCAPE

- » Plantation in and around the Club House Area
- » Patterned Plantation

#### SPORTS

- » Table Tennis
- » Carrom Board
- » Swimming Pool with Toddlers' Pool
- » Kids' Zone