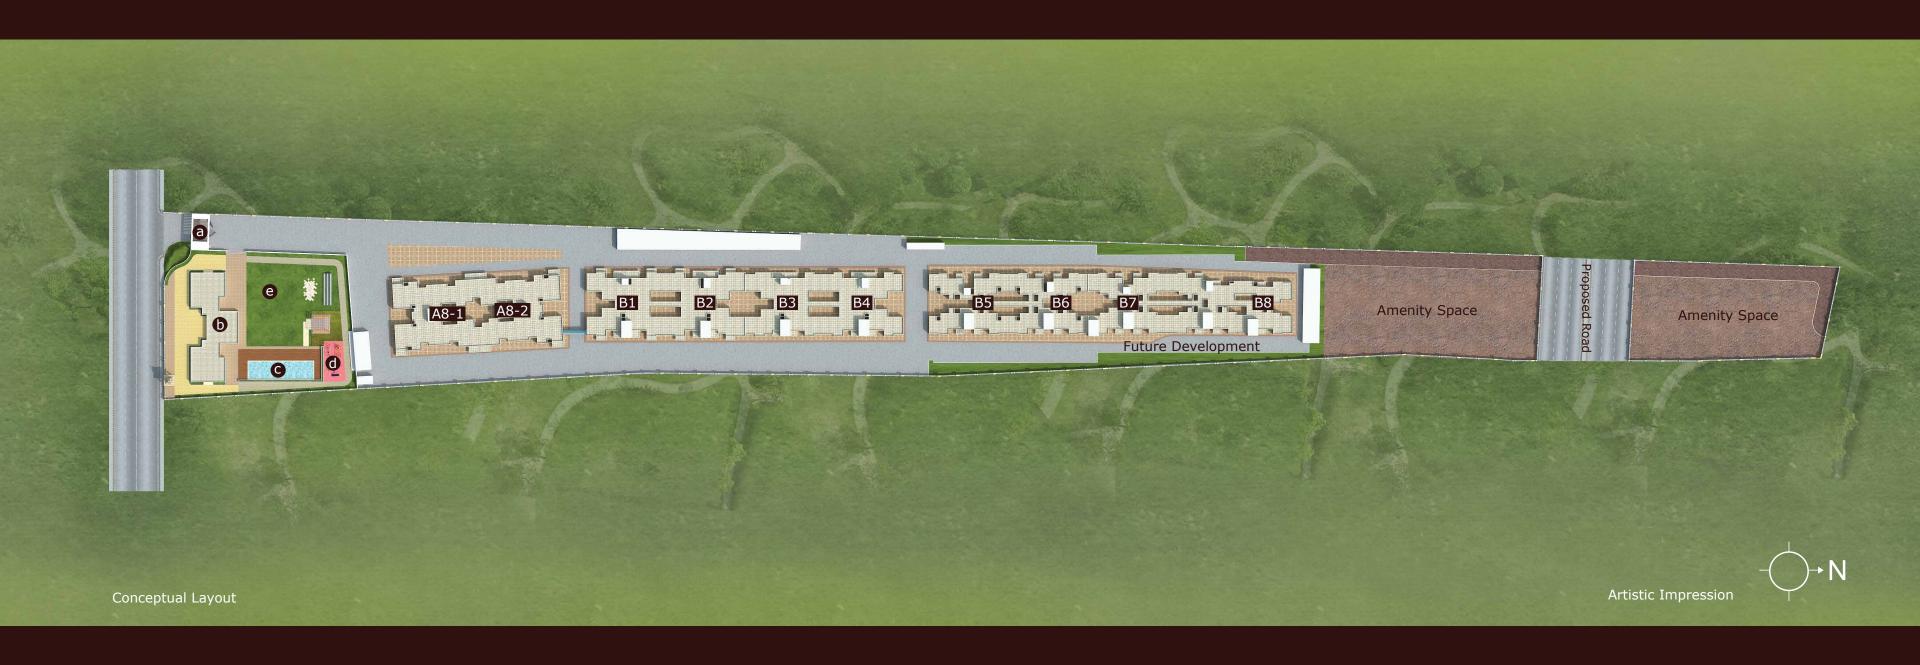

a Entrance Gate

d Kids' Zone

b Club House

e Party Lawn

c Swimming Pool with Toddlers' Pool

B5 & B6: Phase 4: RERA No. P52100022249 https://maharera.mahaonline.gov.in/

B7 & B8: Future Development

A8 - 1 & A8 - 2: Phase 1

B - 1 & B - 2: Phase 2

B - 3 & B - 4: Phase 3

Occupancy Certificate Received & Delivered

6 Buildings Completed, 240 Satisfied Families Already Staying With Us